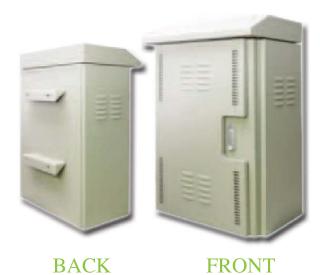

## Outdoor Steel Cabinet Hevy Duty (ตู้ภายนอกอาคารแบบกันน้ำ)

เป็นตู้สำหรับติดตั้งภายนอกอาคาร ชนิดแขวนสำหรับติดตั้งอุปกรณ์ระบบกล้องวงจรปิด (CCTV) สามารถติดตั้ง พักสายและกระจายสายใยแก้วนำแสง , Industrial Media Converter และ Industrial Ethernet Switches ได้

## รุ่น HEVY DUTY TYPE

- HEAVY DUTY TYPE ออกแบบเป็นตู้สองชั้น มีชั้นกันความร้อนและแสงแดด (Sun Shield) ทั้งด้านหน้าและด้านหลังของตู้เหมาะสำหรับติดตั้งภายนอกอาคาร ที่มีสภาพแวดล้อมรุนแรงกว่าปกติ (Harsh Environment) เช่น ความร้อนสูงและฝน
- ตัวตู้ทำด้วยเหล็ก Electro galvanize ความหนา 1.2 mm.ไม่เกิดสนิมและ มีน้ำหนักเบา
- สีของตู้ เป็นสีชนิดพิเศษสำหรับภายนอกเป็นสีเทาเข้มโดยผ่านกระบวนการพ่นสี และอบสีด้วยระบบ Electro-static Power Coating
- ฝาหน้ามีกุญแจล็อคแบบ Push Handle Lock ฝังเรียบเสมอฝาตู้เพื่อเพิ่ม ความปลอดภัยมากยิ่งขึ้น
- ด้านข้างทั้งสองด้านเจาะครีบระบายอากาศ และสามารถป้องกันน้ำเข้าในตู้ได้
- หลังคาตู้ สามารถติดตั้งพัดลมระบายอากาศ ขนาด 4" (CK-80104) ได้ 1 ตัว สามารถระบายความร้อนภายในตู้ได้ดีและช่วยยืดอายุการใช้งานของอุปกรณ์ ภายในตู้ได้

|              | _                                 |                       |
|--------------|-----------------------------------|-----------------------|
| ORDER NUMBER | DESCRIPTIONS                      | DIMENSIONS (CM)       |
| BC-9012H     | CCTV OUTDOOR STEEL CABINET, HEAVY | (68H x 46.8W x 26.8D) |
|              | DUTY TYPE DOUBLE LAVED            |                       |